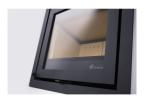

## Dik Geurts Instyle 600V Fan-Assisted Inset Wood Stove

https://www.calonyradref.co.uk/dik-geurts-instyle-600v-fan-assisted-inset-wood-fire-stove

The Instyle 600V Next, at 60 cms wide can be build into a standard UK brick chimney. It can be used as a hole in the wall wood fire insert or combined with a classic fire surround and hearth to create a more traditional log fireplace.

This stylish insert wood fire is available with a 'Classic Line' or 'Build-in' frame.

Optional external air feed kit available.