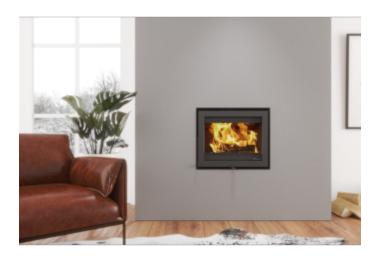

## Dik Geurts Instyle 600V Fan-Assisted Inset Wood Stove

https://www.calonyradref.co.uk/dik-geurts-instyle-600v-fan-assisted-inset-wood-fire-stove

The Instyle 600V Next, at 60 cms wide can be build into a standard UK brick chimney. It can be used as a hole in the wall wood fire insert or combined with a classic fire surround and hearth to create a more traditional log fireplace.

This stylish insert wood fire is available with a 'Classic Line' or 'Build-in' frame.

Optional external air feed kit available.