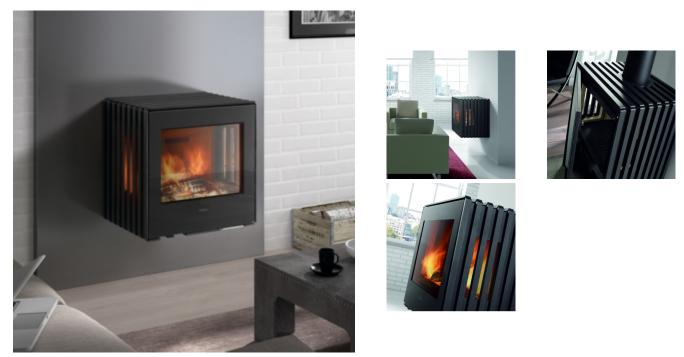

## Hergom Glance Wall-Mounted Wood Burner Stove

https://www.calonyradref.co.uk/hergom-glance-wall-mounted-wood-burner-stove

The innovative, gravity-defying design of the Wall Hung Glance is truly something to behold; it has channels carved out of its rugged, cast iron body that act to define the entire stove. This combined with ceramic glass on the sides of this stove, as well as the front, means that it is possible to see flames dancing through the cast iron structure of the Glance.

This stove is now Ecodesign ready, and adheres to all of the current specifications for the new Clear Air legislation coming into effect in 2022.

The distinctive aesthetics of the Glance make it an undisputed focal point in any room, which is only exaggerated when hung from a wall. The combustion technology incorporated into this stove is also outstanding. The Hergóm Glance is a must-have stove for any contemporary home.

Available with top or rear flue exit.

View full info, images & specifications at: https://www.calonyradref.co.uk/hergom-glance-wall-mounted-wood-burner-stove