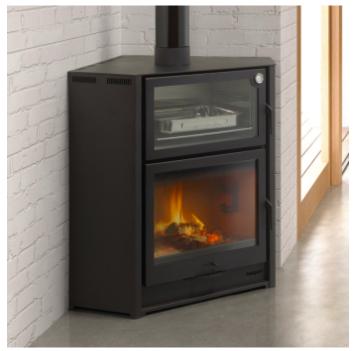

## Hergom Laredo Corner Wood Fire Oven Stove

https://www.calonyradref.co.uk/hergom-laredo-corner-wood-fire-stove-oven

Like the standard model the Laredo Corner model also features an oven above the stove, this space saving alternative is ideal for open plan living. All components are easily removable for cleaning and maintenance.

This stove is now Ecodesign ready, and adheres to all of the current specifications for the new Clear Air legislation coming into effect in 2022.