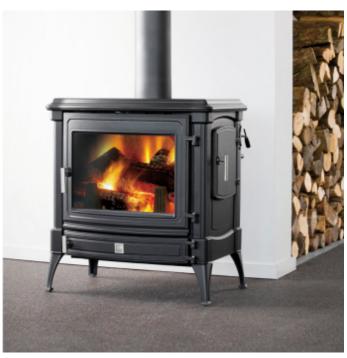

## Nestor Martin Stanford 140 / Stanford 12 Wood & Multifuel Stove

https://www.calonyradref.co.uk/nestor-martin-stanford-140-stanford-12-multifuel-stove

The Stanford 140 (also known as the Stanford 12) offers the same classic design as the Stanford 80, just with more power and so makes this stove more suited to larger rooms.

This also leads to the glass front being larger than the Stanford 80 (also known as the Stanford 9), thus making the view of the fire even better.

The durable, cast iron construction means that you will be able to enjoy this stove for many years to come.

Constructed from cast iron, with cast iron internal panels.

Suitable for burning wood and smokeless coal.

Fitted with useful side loading door.