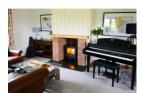

## Clock Blithfield DS Double-Sided Multifuel Stove

https://www.calonyradref.co.uk/clock-blithfield-ds-double-sided-multifuel-tunnel-stove

Indulge in the good things in life with the 10kW Clock DS tunnel multifuel stove.

With doors on both sides for viewing and refuelling from either side of the stove, this, at the time of writing is believed to be the only double-sided stove currently on the market that is fully Eco-design 2022 compliant.

Investing in this modern classic not only gives your home a show-stopping centre piece, it's future-proofed too.