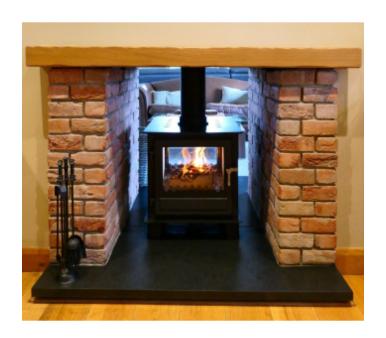

## Clock Blithfield DS Double-Sided Multifuel Stove

https://www.calonyradref.co.uk/clock-blithfield-ds-double-sided-multifuel-tunnel-stove

Indulge in the good things in life with the 10kW Clock DS tunnel multifuel stove.

With doors on both sides for viewing and refuelling from either side of the stove, this, at the time of writing is believed to be the only double-sided stove currently on the market that is fully Eco-design 2022 compliant.

Investing in this modern classic not only gives your home a show-stopping centre piece, it's future-proofed too.