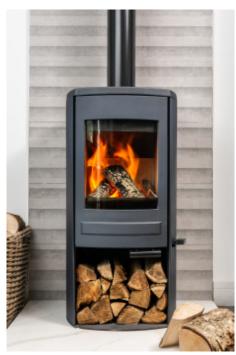

## Clock Brocksford Cylindrical Wood Burning Stove

https://www.calonyradref.co.uk/clock-brocksford-cs5-cylindrical-wood-stove

The Brocksford upright cylindrical style stove was Clock's first contemporary-designed woodburning stove, introduced into the market in 2019.

With its much more modern design than the strongly recognised and beloved classic Clock design, this is definitely a strong contender for anyone looking for the warmth and ambience of a real wood burner, but with the clean lines and elegance of contemporary design principles.