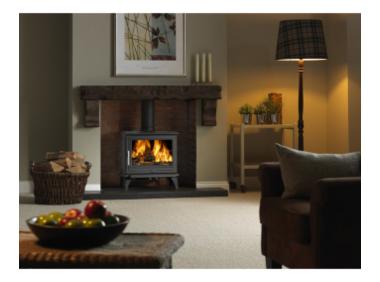

## ACR Rowandale Traditional Cast Iron Multifuel Stove

https://www.calonyradref.co.uk/acr-rowandale-traditional-cast-iron-multifuel-stove

The Rowandale stove features a stunning panoramic door and is equipped with a powerful airwash to keep the glass clean and show off the fire to its fullest effect. Crafted from cast iron and with a 5Kw output it is suitable for many room sizes whilst being DEFRA exempt means you can now burn wood in smoke controlled areas.

The ability to also burn smokeless fuels makes the Rowandale a reliable heat source for your home.

Available in traditional matt black stove paint or a choice of luxurious enamel finishes of Gloss Black or Cream.