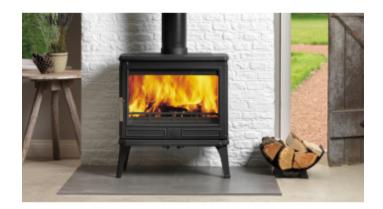

## ACR Larchdale Traditional Cast Iron Wood Stove

https://www.calonyradref.co.uk/acr-larchdale-traditional-cast-iron-wood-stove

The Larchdale is a dedicated woodburner and the largest stove in our cast iron range. With an impressive 9Kw output and the ability to take 50cm long logs this is the choice of stove for a larger room. The Larchdale is DEFRA exempt meaning it can be used in smoke controlled zones, allowing you to enjoy a crackling real fire in the town or country.

The large glass panel offers an excellent view of the fire and is kept clear of unsightly deposits by it's powerful airwash. Finished in matt black paint with a contrasting brushed steel door handle. The Larchdale is also SIA EcoDesign Ready approved meaning that it meets with the EcoDesign criteria which will become mandatory in 2022 already. This makes the Larchdale one of the most environmentally friendly stoves available with low CO & particle emissions and high efficiency.