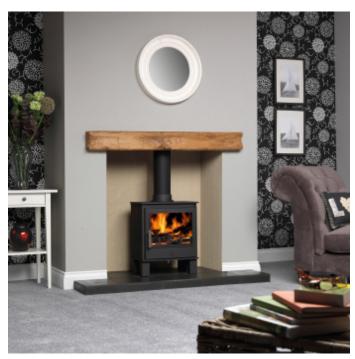

## ACR Malvern II Slim Traditional Multifuel Stove

https://www.calonyradref.co.uk/acr-malvern-ii-slim-multifuel-stove

The Malvern II has a 5Kw output and is equipped with a powerful airwash to help keep the large glass door clean to offer superb views of the flames. Being DEFRA exempt, you can be confident about burning logs in a smoke controlled area. The Malvern II is a multifuel steel stove with cast iron door enabling you to burn logs and smokeless fuels.

The Malvern II is supplied as standard with a brushed steel door handle (a matt black handle is available an an optional extra if this is your preference)

The Malvern II is also SIA Ecodesign Ready approved meaning that it meets with the Ecodesign criteria which will become mandatory in 2022 already. This makes the Malvern II one of the most environmentally friendly stoves available with low CO & particle emissions and high efficiency.

The Malvern II is supplied with an adjustable log guard for either wood or solid fuel.

Finished in traditional matt black paint, this stove is easy to maintain.

View full info, images & specifications at: