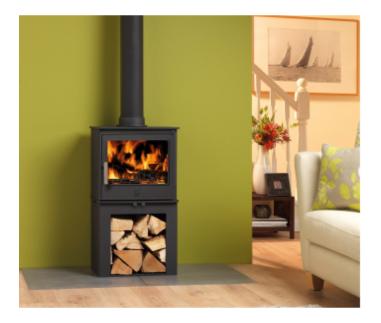

## ACR Malvern II LS Slim Traditional Multifuel Stove on Log Store

https://www.calonyradref.co.uk/acr-malvern-ii-ls-slim-multifuel-stove-on-log-store

The Malvern II LS has all the features of the standard <u>Malvern II multifuel stove</u>, but with the addition of a convenient integral log storage area under the stove.

This 5Kw model has a powerful airwash to help keep the large glass door clean to offer superb views of the flames. Being DEFRA exempt, you can be confident about burning logs in a smoke controlled area. The Malvern II LS is a multifuel stove enabling you to burn logs and smokeless fuels.

The Malvern II LS is supplied as standard with a brushed steel door handle (a matt black handle is available an an optional extra if this is your preference)

The Malvern II LS is also SIA EcoDesign Ready approved meaning that it meets with the EcoDesign criteria which will become mandatory in 2022 already. This makes the Malvern II LS one of the most environmentally friendly stoves available with low CO & particle emissions and high efficiency.

The Malvern II LS is supplied with an adjustable log guard for either wood or solid fuel.

Finished in traditional matt black paint, this stove is easy to maintain.

Calon yr Adref Calon yr Adref Unit 4 Riverside Quay Haverfordwest SA61 2LJ