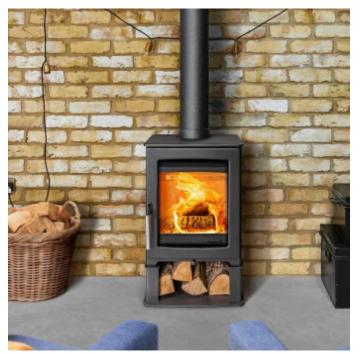

## Parkray Aspect 4 Eco Multifuel Stove

https://www.calonyradref.co.uk/parkray-aspect-4-eco-multifuel-stove

**Supplied with the multifuel grate** to allow you to burn solid fuel as well as wood, the Aspect 4 and Aspect 4 Compact are the smallest of the aspect collection, but they really kick out some heat.

With a heat output range of 3-5.5kW, Smoke control exemption and a very high efficiency, these stoves may be small but ensure a beautiful view of the flames through their large viewing windows.