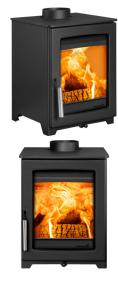

## Parkray Aspect 4 Eco Multifuel Stove

https://www.calonyradref.co.uk/parkray-aspect-4-eco-multifuel-stove

**Supplied with the multifuel grate** to allow you to burn solid fuel as well as wood, the Aspect 4 and Aspect 4 Compact are the smallest of the aspect collection, but they really kick out some heat.

With a heat output range of 3-5.5kW, Smoke control exemption and a very high efficiency, these stoves may be small but ensure a beautiful view of the flames through their large viewing windows.