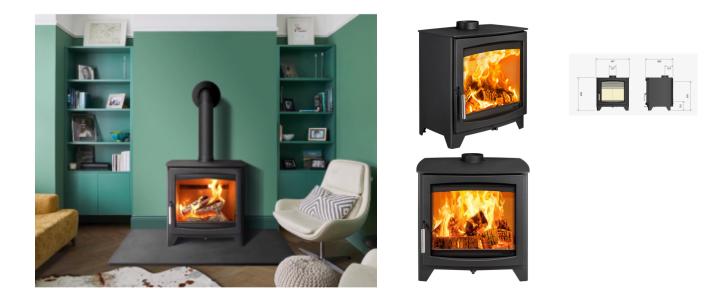

## Parkray Aspect 14 Eco Wood Burning Stove

https://www.calonyradref.co.uk/parkray-aspect-14-eco-wood-burning-stove

Bring your home alive with the glow of the Aspect 14 room heater and it's impressively toasty output of to 15kW.

Great for heating larger family rooms, the Aspect 14 offers all the ambiance of a real dire, along with powerful Tripleburn technology.

This contemporary stove burns beautifully and comes with two handle options to suit any interior.