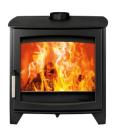

## Parkray Aspect 14B Wood Fired Boiler Stove

https://www.calonyradref.co.uk/parkray-aspect-14b-eco-wood-burning-boiler-stove

This contemporary boiler stove is both practical and extremely desirable, adding ambience to the room alongside its powerful Tripleburn® technology which simultaneously heats the room and the water for your home.

The Aspect 14 Boiler Stove heats the hot water for your home quickly and efficiently whilst providing a magnificent centrepiece for your room with its impressive glass viewing window.

One of its key features is the extremely low levels of CO emissions which it emits whilst providing a generous heat output to the room.