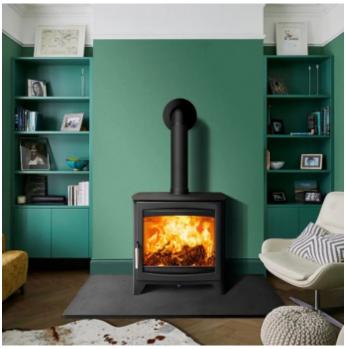

## Parkray Aspect 14B Wood Fired Boiler Stove

https://www.calonyradref.co.uk/parkray-aspect-14b-eco-wood-burning-boiler-stove

This contemporary boiler stove is both practical and extremely desirable, adding ambience to the room alongside its powerful Tripleburn® technology which simultaneously heats the room and the water for your home.

The Aspect 14 Boiler Stove heats the hot water for your home quickly and efficiently whilst providing a magnificent centrepiece for your room with its impressive glass viewing window.

One of its key features is the extremely low levels of CO emissions which it emits whilst providing a generous heat output to the room.