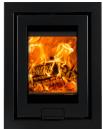

## Di Lusso R4 Eco Inset Wood Burning Stove

https://www.calonyradref.co.uk/di-lusso-r4-eco-inset-wood-burning-stove

The Di Lusso range brings flexibility to your fingertips. Each stove offers you complete control over your room temperature, something many other fires are unable to provide.

The Di Lusso Eco R4 may be the smallest, most compact stove in the range, but it still packs a powerful punch. The R4 is ideal for smaller rooms, able to fit comfortably into a standard 16" fireplace.