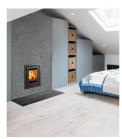

## Di Lusso R4 Eco Inset Wood Burning Stove

https://www.calonyradref.co.uk/di-lusso-r4-eco-inset-wood-burning-stove

The Di Lusso range brings flexibility to your fingertips. Each stove offers you complete control over your room temperature, something many other fires are unable to provide.

The Di Lusso Eco R4 may be the smallest, most compact stove in the range, but it still packs a powerful punch. The R4 is ideal for smaller rooms, able to fit comfortably into a standard 16" fireplace.