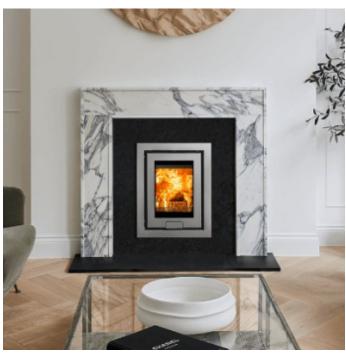

## Di Lusso R4 Eco Inset Wood Burning Stove

https://www.calonyradref.co.uk/di-lusso-r4-eco-inset-wood-burning-stove

The Di Lusso range brings flexibility to your fingertips. Each stove offers you complete control over your room temperature, something many other fires are unable to provide.

The Di Lusso Eco R4 may be the smallest, most compact stove in the range, but it still packs a powerful punch. The R4 is ideal for smaller rooms, able to fit comfortably into a standard 16" fireplace.