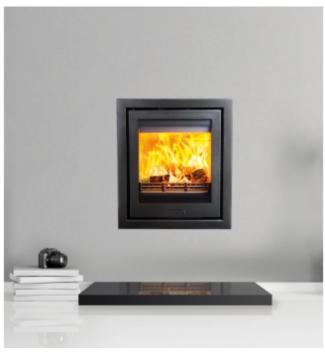

## Di Lusso R5 Eco Inset Wood Burning Stove

https://www.calonyradref.co.uk/di-lusso-r5-eco-inset-wood-burning-stove

The Di Lusso ECO R5 is the ideal addition to any room, large or small. Fitting flush to the wall, this inset stove offers a stylish focal point whilst utilising space efficiently.

With innovative firebox technology and an advanced Dynamic Control system, the Eco R5 is one of the easiest stoves to control on the market.

\*Frame pack priced separately