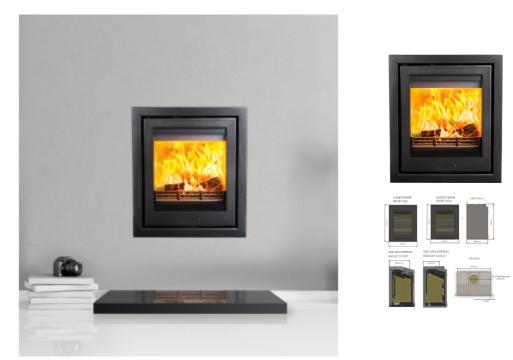

## Di Lusso R5 Eco Inset Multifuel Stove

https://www.calonyradref.co.uk/di-lusso-r5-eco-inset-multifuel-stove

Combined with the optional solid fuel grate to make this a multifuel stove for wood and solid fuel burning, the Di Lusso ECO R5 is the ideal addition to any room, large or small. Fitting flush to the wall, this inset stove offers a stylish focal point whilst utilising space efficiently.

With innovative firebox technology and an advanced Dynamic Control system, the Eco R5 is one of the easiest stoves to control on the market.

\*Frame pack priced separately