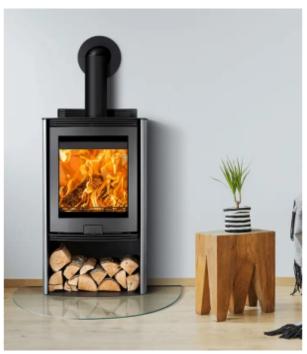

## Di Lusso R5 Euro Cylindrical Wood Stove with Curved Stainless Sides

https://www.calonyradref.co.uk/di-lusso-r5-euro-cylinder-wood-stove-curved-stainless-sides

Di Lusso R5 Euro Eco Wood Burning Stove with Curved Stainless Steel Sides: A Fusion of Style, Efficiency, and Versatility for Your Home

Discover the Di Lusso R5 Euro Eco, a chic wood burning stove that gracefully integrates into any living space. With curved stainless steel sides, this model exudes a modern flair while offering a wide range of features to elevate your home's ambiance and style.

## **Key Highlights:**

- Large Viewing Window: Experience the enchanting flames with a clear view, thanks to the efficient airwash system that maintains pristine glass.
- Elegant Log Store: A functional and visually attractive storage solution for your logs.
- Flame Blade Technology: Incorporates a fourth air stream into the firebox, ensuring more thorough combustion, minimized smoke, and lower emissions, even at lower temperatures.
- Dynamic Control System: Gain full control over the stove's temperature output, with the ability to increase or decrease the heat output from 3kW to 13kW by simply twisting a dial.