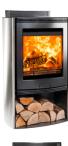

## Di Lusso R5 Euro Cylindrical Wood Stove with Curved Stainless Sides

https://www.calonyradref.co.uk/di-lusso-r5-euro-cylinder-wood-stove-curved-stainless-sides

Di Lusso R5 Euro Eco Wood Burning Stove with Curved Stainless Steel Sides: A Fusion of Style, Efficiency, and Versatility for Your Home

Discover the Di Lusso R5 Euro Eco, a chic wood burning stove that gracefully integrates into any living space. With curved stainless steel sides, this model exudes a modern flair while offering a wide range of features to elevate your home's ambiance and style.

Calon yr Adref Calon yr Adref Unit 4 Riverside Quay Haverfordwest SA61 2LJ Telephone: 01437 612025 Email: sales@calonyradref.co.uk

- Customizable Finish: Tailor the store to suit your decor with curved side panel options in black or stainless steel.
- Multi-Fuel Compatibility: Effortlessly convert the R5 Euro Eco to a multifuel model if desired.