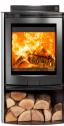

## Di Lusso R5 Euro Cylindrical Wood Stove with Curved Stainless Sides

https://www.calonyradref.co.uk/di-lusso-r5-euro-cylinder-wood-stove-curved-stainless-sides

Di Lusso R5 Euro Eco Wood Burning Stove with Curved Stainless Steel Sides: A Fusion of Style, Efficiency, and Versatility for Your Home

## **Key Highlights:**

- Large Viewing Window: Experience the enchanting flames with a clear view, thanks to the efficient airwash system that maintains pristine glass.
- Elegant Log Store: A functional and visually attractive storage solution for your logs.
- Flame Blade Technology: Incorporates a fourth air stream into the firebox, ensuring more thorough combustion, minimized smoke, and lower emissions, even at lower temperatures.
- Dynamic Control System: Gain full control over the stove's temperature output, with the ability to increase or decrease the heat output from 3kW to 13kW by simply twisting a dial.

The Di Lusso R5 Euro Eco wood burning stove with Curved Stainless Steel Sides presents an ideal blend of style, efficiency, and versatility, making it the perfect addition to any contemporary home.