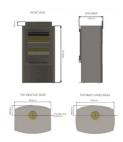

## **Additional Info:**

- Eco 2022 Approved
- 4.9kW Nominal Output
- 3-13kW Heat Output Range
- Impressive distance to combustibles (50mm rear, 100mm sides)
- 79% Efficiency
- · Wood Burning Stove
- DEFRA Approved
- Optional External Air Kit
- Accommodates Logs up to 350mm in Length