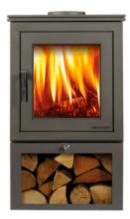

## Chesneys Shoreditch LS 4kW ECO Wood Stove on Log Store

https://www.calonyradref.co.uk/chesneys-shoreditch-ls-4kw-wood-burning-stove-on-log-store

The Shoreditch LS 4kW Eco 2022 wood burning stove is somewhat of a modern classic with its clean lines and classic styling, set on a contemporary log store.

Its integrated log store provides an attractive and heat efficient focal point to a room.

DEFRA exemption allows for use in smoke control areas which means it can be safely and legally used to burn logs in all major cities and towns throughout the UK, and exceeds Eco Design 2022 requirements.