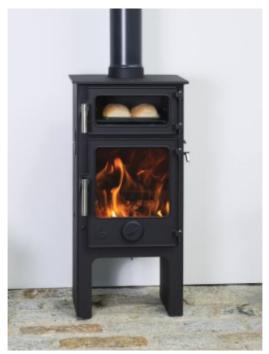

## Dean Forge Dartmoor Baker Plus 5 Eco Cook Oven Stove

https://www.calonyradref.co.uk/dean-forge-dartmoor-baker-plus-5-eco-cook-oven-stove

The new Dartmoor Baker Plus 5 Eco with a nominal output of 5kw, raises the height of the Dartmoor Baker Stove creating easier access to the oven.

The Dartmoor Baker Plus 5 Eco's have oven vents which allow the cooking smells and condensation to be drawn out of the oven and up the chimney. If you would like to use the top of the stove to warm a pan or boil a kettle then the use of the back flue outlet is recommended when installing the stove. Using the rear flue outlet will create a clear area, providing extra space and access to the hotter part of the top plate (near the back), a Dartmoor Baker back adaptor with flue cleaning access can be purchased to achieve this.

All the Dartmoor Baker cook stoves have a removable cleaning plate located inside the oven. This door provides a cleaning access to the top of the oven or for sweeping the chimney when fitted with a top exit flue.