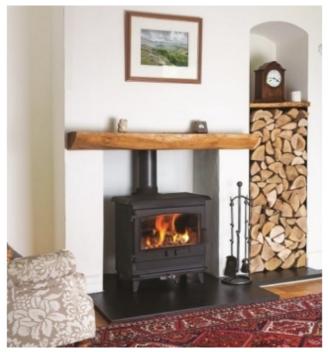

## Dean Forge Croft Clearburn Small 8KW Eco Wood Burning Stove

https://www.calonyradref.co.uk/dean-forge-croft-clearburn-small-8-eco-wood-burning-stove

This modestly sized wood burning stove is mighty in its performance and kicks out an impressive 8kW nominal heat output!

The Croft Small Eco Small 8kw wood burning stove has an exceptional pre-heated Airwash system for a clearer view of the fire. The Clearburn Small Eco wood burning stove is designed on simple clean-cut lines with the advantage of a flat heating area on top and would grace any home, old or new.

As with all our Clearburn Eco stoves, the substantial double glazed glass door panel and exceptional pre-heat Airwash system provide a stove that is more environmentally friendly, burning more of the smoke gases. The Croft Small Eco is approved for use in smoke control areas.