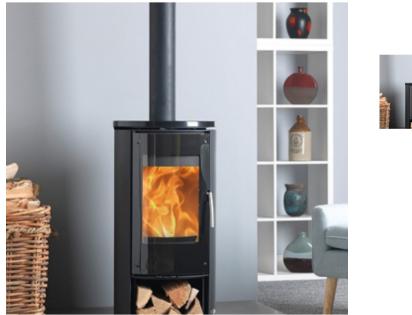

## ACR Novus Contemporary Multifuel Cylinder Stove

https://www.calonyradref.co.uk/acr-novus-contemporary-multifuel-cylinder-stove

With it's curved black glass front and gloss black ceramic top panel, the Novus creates a truly striking focal point with beautiful views of the fire.

The large glass door is swept clean of deposits by the powerful airwash. It's multifuel capability means it can burn wood and smokeless fuels, the Novus creates a striking focal point in any home.

EcoDesign Ready and being DEFRA exempt allows you to burn wood even in smoke controlled areas. The Novus has a 5Kw output. The Novus one of the most environmentally friendly stoves available with low CO & particle emissions and high efficiency