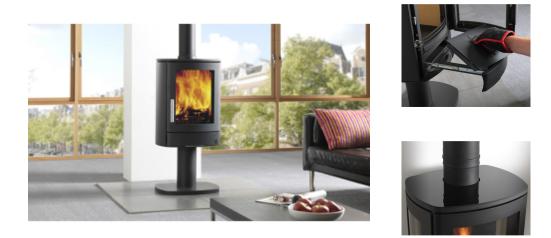

## ACR NEO-1P Cylindrical Wood Stove on Pedestal

https://www.calonyradref.co.uk/acr-neo-1p-pedestal-cylinder-wood-stove

With its striking pedestal base the NEO-1P ECO is everything you would expect from a fully featured contemporary wood-burning stove creating a real sense of occasion in any room.

The large glass door is kept clean by a powerful airwash system to give excellent views of the fire.

The NEO1P-ECO woodburning stove is **EcoDesign ready**, and also benefits from being **DEFRA exempt** allowing you to **burn wood in smoke controlled areas**.

As with all NEO stoves in the range, the ashpan slides towards you to enable the lid to be fitted and then lift the ashpan out and carry outside safe in the knowledge the ashes are safely contained and won't blow about in the wind.