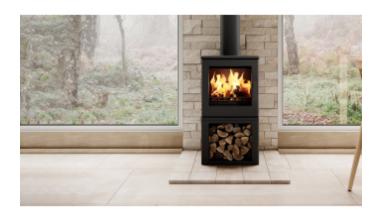

## ACR Woodpecker WP4LS Compact Wood Stove on Log Store

https://www.calonyradref.co.uk/acr-woodpecker-wp4LS-small-wood-stove-on-log-store

The Woodpecker WP4LS is a compact cast iron woodburning stove complete with a convenient integral log store. It's large glass door provides a fabulous view of the flickering flames.

The Woodpecker WP4LS is the log-store version of the WP4 - the smallest of the stoves in the Woodpecker range. Fully constructed from cast iron, it packs a punch with it's nominal output of 4.3Kw and is suitable for woodburning.