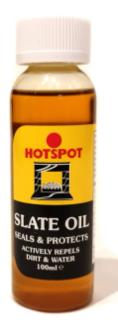

## Slate Oil for Slate Hearths - 100ml

https://www.calonyradref.co.uk/slate-hearth-oil-seal-protect

Slate is among the most popular materials used for fireplace hearths, and as such we have the perfect purpose-made solution for polishing and protecting your slate.

Slate oil rejuvenates the finish of your slate hearth, whilst providing a protective barrier which actively helps to repel dirt and water, making cleaning easier and helps prevent marks caused by debris from the fire.

We use slate oil frequently when installing slate hearths and when carrying out our maintenance servicing packages for our local customers.

View full info, images & specifications at:

https://www.calonyradref.co.uk/slate-hearth-oil-seal-protect