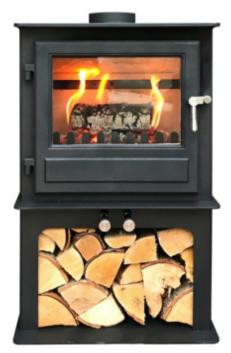

## Clock Blithfield 5 Multifuel Stove with Log Store

https://www.calonyradref.co.uk/clock-blithfield-5-multifuel-stove-on-logstore

Made in the UK the Blithfield 5 is a hugely popular stove, and this model is set on a nice broad log store for convenient log storage. The 5kW multi-fuel stove combines outstanding performance with elegant design, fitting in with almost any interior design scheme.

With an impressive heat output range of 3.5kW to 9.5kW, you can also add a splash of colour with a choice of high quality finishes available.

With the optional heat shield fitted, the distance to combustibles off the back of the stove is just 200mm