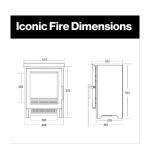

Ideal for homes without chimneys, this steel stove is beautifully finished and carries all the great features of the Iconic range.

- Realistic flame effect with a choice of four flame colours
- Glowing ember fuel bed, with 5 brightness settings
- Realistic crackling log fire sound effects
- All fires are supplied with ultra-realistic hand-painted logs and coal crystals as standard
- · Choice of 13 different fuel bed colours
- Choice of 7 downlighter colours
- LED technology means low running costs
- Fully CE certified
- · Remote control operated, with a 7-day timer
- · Thermostat control option
- Heat output range: 750 1500W
- · It comes with semi-mirrored side panels