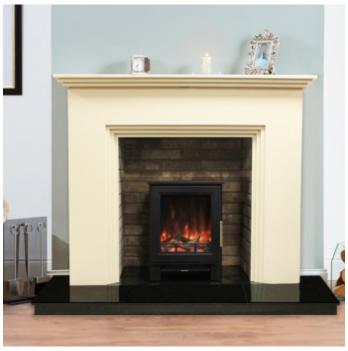

## Iconic 500 Electric Wood Fire Effect Stove

https://www.calonyradref.co.uk/iconic-500-electric-wood-effect-stove

The Iconic 500 electric stove is perfect if you desire the look and feel of a log burner without the maintenance or refuelling issues; just switch it on and enjoy! And when you're done, simply switch it off & go!

Ideal for homes without chimneys, this steel stove is beautifully finished and carries all the great features of the Iconic range.

- Realistic flame effect with a choice of four flame colours
- Glowing ember fuel bed, with 5 brightness settings
- Realistic crackling log fire sound effects
- All fires are supplied with ultra-realistic hand-painted logs and coal crystals as standard
- · Choice of 13 different fuel bed colours
- Choice of 7 downlighter colours
- LED technology means low running costs
- Fully CE certified
- · Remote control operated, with a 7-day timer
- · Thermostat control option
- Heat output range: 750 1500W
- · It comes with semi-mirrored side panels