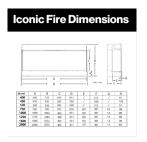

Calon yr Adref
Calon yr Adref
Unit 4 Riverside Quay
Haverfordwest
SA61 2LJ

Telephone: 01437 612025 Email: sales@calonyradref.co.uk

The Iconic 400 Slimline Elze comes with semi-mirrored side panels

- The Iconic 400 Slimline can be installed front-facing only.
- Only 200mm deep