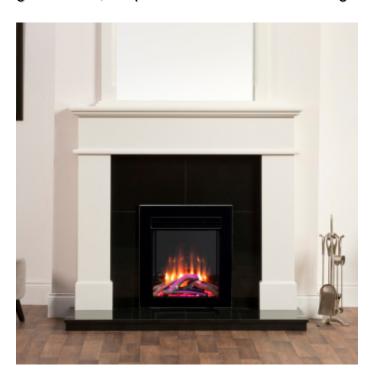

## Iconic 400 Slimline Inset Electric Wood Fire Effect Stove

https://www.calonyradref.co.uk/iconic-400-slimline-electric-inset-wood-effect-stove

With a slimmer design profile, the slimline series of Iconic 400 inset electric stove sits only 200mm deep and is designed to fit into an existing fireplace opening with limited depth. These are incredibly easy to install and will lift the ambience of any room setting. The Vitae black glass frame, deep fuel bed and mirrored side glass give this fire its truly enriched appeal.

- Realistic flame effect with a choice of four flame colours
- Glowing ember fuel bed, with 5 brightness settings
- Realistic crackling log fire sound effects
- All fires are supplied with ultra-realistic hand-painted logs and coal crystals as standard
- Choice of 13 different fuel bed colours
- Choice of 7 downlighter colours
- Each fire comes with built-in attachments for easy set-up in a feature wall
- LED technology means low running costs
- · All fires are fully CE certified
- Remote control operated, with a 7-day timer
- Thermostat control option
- Heat output range: 750 1500W