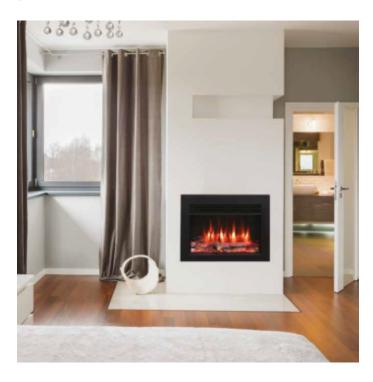

## Iconic 530 Electric Wood Fire Effect Inset Stove

https://www.calonyradref.co.uk/iconic-530-electric-wood-effect-inset-stove

The Iconic 530 inset wood-effect electric stove brings beauty, comfort and smart technology together to create a sleek appliance that stands out from the crowd, creating a focal point in your interior.

- Realistic flame effect with a choice of four flame colours
- Glowing ember fuel bed, with 5 brightness settings
- Realistic crackling log fire sound effects
- All fires are supplied with ultra-realistic hand-painted logs and coal crystals as standard
- Choice of 13 different fuel bed colours
- Choice of 7 downlighter colours
- Each fire comes with built-in attachments for easy set-up in a feature wall
- LED technology means low running costs
- Fully CE certified
- · Remote control operated, with a 7-day timer
- · Thermostat control option
- Heat output range: 750 1500W
- The Iconic 530 size comes with semi-mirrored side panels
- The Iconic 530 can be installed front-facing only.