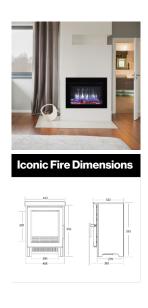

## Iconic 530 Electric Wood Fire Effect Inset Stove

https://www.calonyradref.co.uk/iconic-530-electric-wood-effect-inset-stove

The Iconic 530 inset wood-effect electric stove brings beauty, comfort and smart technology together to create a sleek appliance that stands out from the crowd, creating a focal point in your interior.

- Realistic flame effect with a choice of four flame colours
- Glowing ember fuel bed, with 5 brightness settings
- Realistic crackling log fire sound effects
- All fires are supplied with ultra-realistic hand-painted logs and coal crystals as standard
- Choice of 13 different fuel bed colours
- Choice of 7 downlighter colours
- Each fire comes with built-in attachments for easy set-up in a feature wall
- LED technology means low running costs
- Fully CE certified
- · Remote control operated, with a 7-day timer
- · Thermostat control option
- Heat output range: 750 1500W
- The Iconic 530 size comes with semi-mirrored side panels
- The Iconic 530 can be installed front-facing only.