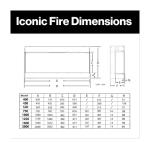

## Iconic 2000 Ultra Wide Electric Wood Fire Effect Inset Stove

https://www.calonyradref.co.uk/iconic-2000-extra-wide-electric-wood-effect-inset-stove

A vast fire stretching 2 metres, the Iconic 2000 is the largest in the range. It demands attention in any room and is perfect for media wall settings.