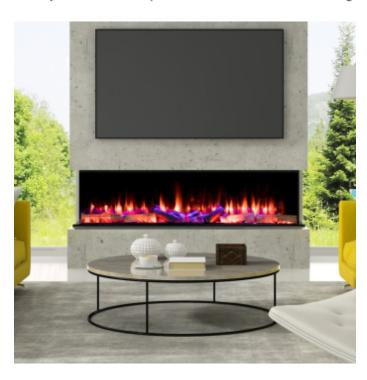

## Iconic 2000 Ultra Wide Electric Wood Fire Effect Inset Stove

https://www.calonyradref.co.uk/iconic-2000-extra-wide-electric-wood-effect-inset-stove

A vast fire stretching 2 metres, the Iconic 2000 is the largest in the range. It demands attention in any room and is perfect for media wall settings.

- · Realistic flame effect with a choice of four flame colours
- Glowing ember fuel bed, with 5 brightness settings
- Realistic crackling log fire sound effects
- All fires are supplied with ultra-realistic hand-painted logs and coal crystals as standard
- · Choice of 13 different fuel bed colours
- Choice of 7 downlighter colours
- Each fire comes with built-in attachments for easy set-up in a feature wall
- LED technology means low running costs
- · Fully CE certified
- · Remote control operated, with a 7-day timer
- · Thermostat control option
- Heat output range: 750 1500W
- The Iconic 2000 be installed front-facing, panoramic or corner (left and right).