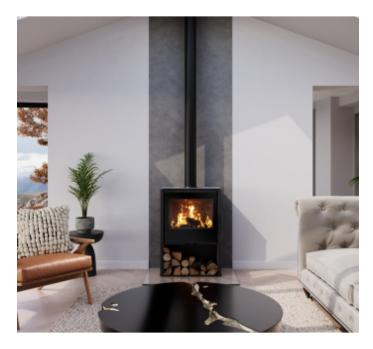

## ACR Osprey 8 Contemporary Wood Burning Stove on Log Store

https://www.calonyradref.co.uk/acr-osprey-8-modern-wood-burning-stove

Carefully designed with open-plan spaces in mind, The Osprey 8 with is clean contemporary lines offers a heat output range from a modest 3kW tick-over, to a whopping 11kW of pure heat!

With an ultra-modern black glass door, paired with a generous viewing window for an unparalleled view of the flames, this stove is always going to impress.

Finished in a sleek matt black paint offering a contemporary focal point to any larger space. Combining aesthetics with functionality to create a perfect centre piece for your home.

This contemporary design not only adds a touch of elegance to any space but also provides efficient heating and a cosy ambience.