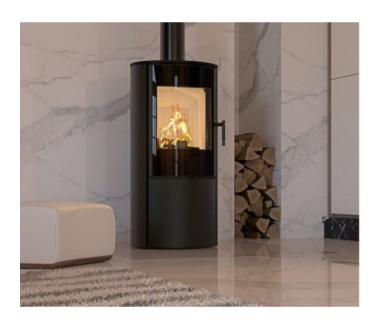

## ACR Osprey eVe Sleek Wood Burning Stove on Log Store

https://www.calonyradref.co.uk/acr-osprey-eve-modern-wood-burning-stove-on-log-store

Embrace the warmth and beauty of the Osprey eVe wood burning stove, sat neatly on a closed log-store base.

Its modern design is enhanced by a beautiful curved black glass door, making it a standout piece that combines aesthetics and efficient heating in perfect harmony.

So if you're looking at adding a real touch of elegance to your living space while providing efficient wood-fired heating; this is likely to be a strong contender!

This stove is also available seated on a pedestal base instead of a log store, if the minimalist look is more your thing - take a look below in Related Products!