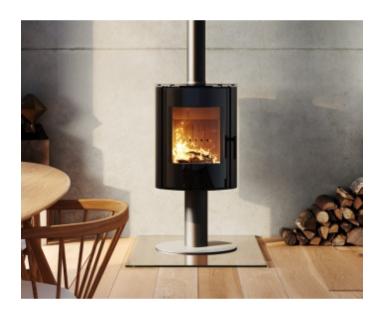

## ACR Osprey eVe Sleek Wood Burning Stove on Pedestal

https://www.calonyradref.co.uk/acr-osprey-eve-modern-wood-burning-stove-on-pedestal

Embrace the warmth and beauty of the Osprey eVe wood burning stove, elegantly seated on a minimalist pedestal base freeing up hearth space and minimising the visual impact in homes adopting the minimalist aesthetic.

Its modern design is enhanced by a beautiful curved black glass door, making it a standout piece that combines aesthetics and efficient heating in perfect harmony.

So if you're looking at adding a real touch of elegance to your living space while providing efficient wood-fired heating; this is likely to be a strong contender!