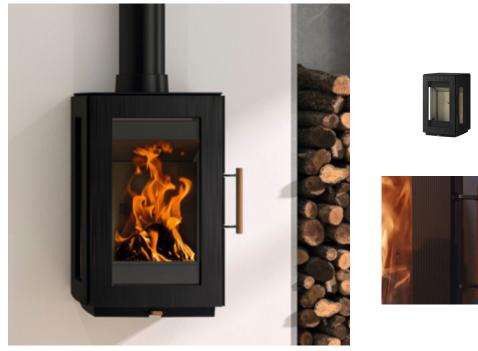

## Hergom Glow 3-Sided Wall-Mounted Wood Burning Stove

https://www.calonyradref.co.uk/hergom-glow-3-sided-wood-stove-wall-mounted

For those who like something a little different; the Hergom Glow can also be wall mounted, keeping the floor space clear beneath the stove for a minimalist look, or indeed allowing for any number of possibilities for bespoke log storage beneath.

Designed to deliver consistent, efficient heat, the Hergom Glow ensures your space remains warm and inviting throughout the colder months, and with this model featuring the tall legs allowing for log storage underneath, you can have your logs ready at hand for convenient refuelling - perfect for homes where the practicality of a separate internal log store may be difficult or space-restricted.

The sleek lines and large glass front provide a captivating view of the radiant flames, making every fire a mesmerising experience. With its combination of classic charm and modern efficiency, this stove enhances your home's aesthetic while offering unmatched comfort. Elevate your living environment with the Hergom Glow Logstore, where timeless design meets everyday practicality.

Featuring a powerful airwash system to help keep the glass clean, as well as a direct air feed connection (if needed) and being suitable for a superficial 12mm hearth; this stove lends itself

Calon yr Adref Calon yr Adref Unit 4 Riverside Quay Haverfordwest SA61 2LJ

Tel: 01437 61 20 25 superbly well to modern new-build properties and older buildings alike.

The Glow is available as a base-mount or wall-mount option, as well as being offered on a sleek pedestal base, or with a choice of a base log-box or tall legged log storage solution. See Related Products below for these other options within the range.