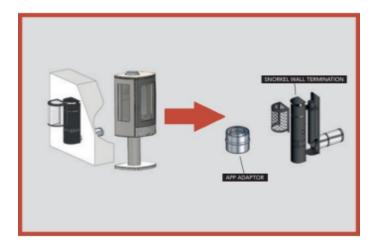

## ACR Balanced Flue Snorkel Kit for Gas Stoves

https://www.calonyradref.co.uk/acr-gas-balanced-flue-snorkel-kit

Designed to work with the ACR range of Natural Gas and LPG stoves, this balanced flue kit is designed for using the rear exit on the stove, to travel directly through the wall to the exterior of the property, requiring a snorkel setup.

The kit comprises the spigot adaptor for the rear flue exit on the stove, and the snorkel kit which can pass through the wall up to 500mm.

<u>Note:</u> If your wall is more than 500mm thick or you require a taller length of vertical flue pipe, please get in touch with your requirements and we can liaise with ACR to achieve the result you're looking for.