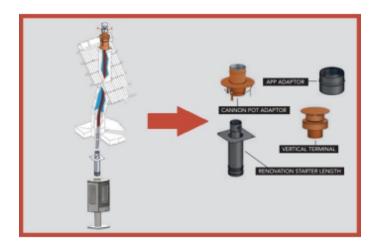

The kit is available with stainless steel flue pipe (standard) as well as a coated black finish, and comprises the spigot adaptor for the stove top flue exit, the necessary starter length of flue pipe, a vertical terminal/cowl, and suitable cannon chimney pot adaptor.