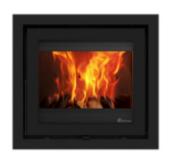

## Dik Geurts Instyle 500 Inset Wood Stove

https://www.calonyradref.co.uk/dik-geurts-instyle-500-inset-wood-fire-stove

The Instyle 500 can be installed into a standard UK brick chimney. It can be used as a hole in the wall wood fire insert or combined with a classic fire surround and hearth.

This stylish insert wood fire is available with a selection of frames, including: Classic Line, Modern Line or Slim line.

Optional external air feed kit available.