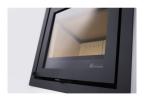

## Dik Geurts Instyle 500 Inset Wood Stove

https://www.calonyradref.co.uk/dik-geurts-instyle-500-inset-wood-fire-stove

The Instyle 500 can be installed into a standard UK brick chimney. It can be used as a hole in the wall wood fire insert or combined with a classic fire surround and hearth.

This stylish insert wood fire is available with a selection of frames, including: Classic Line, Modern Line or Slim line.

Optional external air feed kit available.