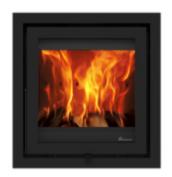

## Dik Geurts Instyle 550 Inset Wood Stove

https://www.calonyradref.co.uk/dik-geurts-instyle-550-inset-wood-fire-stove

The Instyle 550 is designed for insertion into a Class 1 UK brick chimney. It can be combined with a classic fire surround and hearth to create a traditional fireplace. It has a heat output range from 3 – 7 kW, an efficiency rating of 87% and it has DEFRA approval for use in UK urban smokeless zones.

This stylish insert wood fire is available with a selection of frames, including: Classic Line, Modern Line or Slim line.

Optional external air feed kit available.