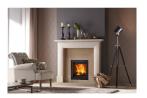

## Dik Geurts Instyle 550 Inset Wood Stove

https://www.calonyradref.co.uk/dik-geurts-instyle-550-inset-wood-fire-stove

The Instyle 550 is designed for insertion into a Class 1 UK brick chimney. It can be combined with a classic fire surround and hearth to create a traditional fireplace. It has a heat output range from 3 – 7 kW, an efficiency rating of 87% and it has DEFRA approval for use in UK urban smokeless zones.

This stylish insert wood fire is available with a selection of frames, including: Classic Line, Modern Line or Slim line.

Optional external air feed kit available.