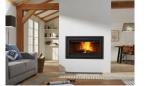

## Dik Geurts Instyle 1000 Inset Wood Stove

https://www.calonyradref.co.uk/dik-geurts-instyle-1000-inset-wood-fire-stove

The Instyle 1000, 1 metre wide wood stove can be inserted into a standard UK brick chimney. It can also be build into a pre-fabricated chimneybreast to create a spectacular letterbox-style wood fire. It has a heat output range from 9 - 13 kW and an impressive energy efficiency rating of 78%.