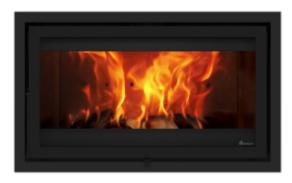

## Dik Geurts Instyle 1000 Inset Wood Stove

https://www.calonyradref.co.uk/dik-geurts-instyle-1000-inset-wood-fire-stove

The Instyle 1000, 1 metre wide wood stove can be inserted into a standard UK brick chimney. It can also be build into a pre-fabricated chimneybreast to create a spectacular letterbox-style wood fire. It has a heat output range from 9 - 13 kW and an impressive energy efficiency rating of 78%.