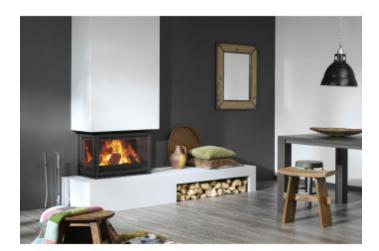

## Dik Geurts Instyle Triple 660 Low 3-Sided Inset Stove

https://www.calonyradref.co.uk/dik-geurts-instyle-triple-660-low-3-sided-inset-wood-fire-stove

The Instyle Triple Low is a 3-sided panoramic wood stove that can be build into a prefabricated chimneybreast or a room dividing feature wall. At only 495 mm high, it is a flexible and versatile woodburning fire. As well as the all-round vision of its flame picture, the side panels are made of infra-red heat reflective glass.

Supplied with external air feed kit.