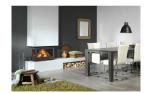

## Dik Geurts Instyle Triple 660 Low 3-Sided Inset Stove

https://www.calonyradref.co.uk/dik-geurts-instyle-triple-660-low-3-sided-inset-wood-fire-stove

The Instyle Triple Low is a 3-sided panoramic wood stove that can be build into a prefabricated chimneybreast or a room dividing feature wall. At only 495 mm high, it is a flexible and versatile woodburning fire. As well as the all-round vision of its flame picture, the side panels are made of infra-red heat reflective glass.

Supplied with external air feed kit.