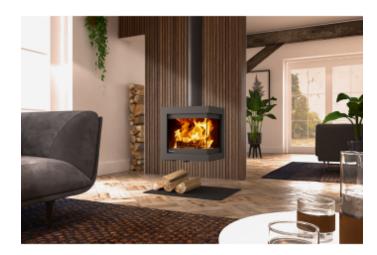

## Dik Geurts Bora Corner Suspended 2-Sided Wood Stove

https://www.calonyradref.co.uk/dik-geurts-bora-corner-suspended-wood-burner-stove

The Bora Corner, Fixed is suspended from the ceiling (made of non-combustible material), so there are many possibilities for placement in the house. The fire can be hung in any desired position so you can enjoy the beautiful flames to the fullest.